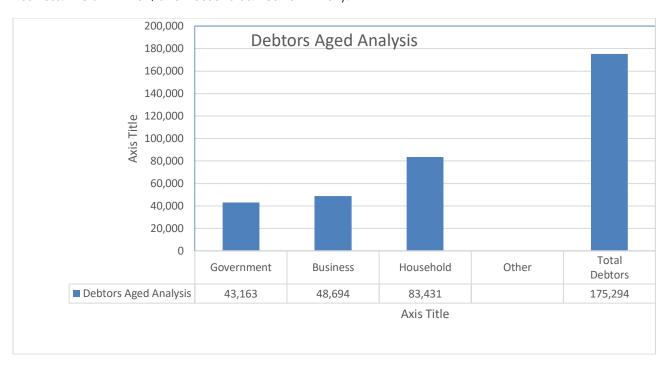

# 4.4 Outstanding Debtors Report (Annexure A – Table SC3)

The debtor's report has been prepared based on the format required to be lodged electronically with the National Treasury. This format provides an extended aged analysis, as well as an aged analysis by debtor type. The summary report indicates that:

Total outstanding debtors as of **31 JULY 2024** amounts to **R175 294 million** (**Government**: R43 169 million, **Business**: R48 694 million, and **Households**: R83 431 million).

# For Breakdown, please refer to Table SC3

| Description                                                             |            |              |                |            |             | Ĭ           | Budget      | Year 2023/24 |                  | 1            | Τ                     |
|-------------------------------------------------------------------------|------------|--------------|----------------|------------|-------------|-------------|-------------|--------------|------------------|--------------|-----------------------|
| R thousands                                                             | NT<br>Code | 0-30 Days    | 31-60 Days     | 61-90 Days | 91-120 Days | 121-150 Dys | 151-180 Dys | 181 Dys-1 Yr | Over 1Yr         | Total        | Total<br>over 90 days |
| R thousands                                                             |            |              |                |            |             |             |             |              |                  |              |                       |
| Debtors Age Analysis By Income Source                                   |            |              |                |            |             |             |             |              |                  |              |                       |
| Trade and Other Receivables from Exchange Transactions - Water          | 1200       | 3 444        | 2 115          | 1 564      | 1 306       | 971         | 765         | 721          | 7 462            | 18 347       | 11 225                |
| Trade and Other Receivables from Exchange Transactions - Electricity    | 1300       | 6 741        | 2 442          | 1 333      | 1 463       | 668         | 606         | 567          | 6 824            | 20 643       | 10 127                |
| Receivables from Non-exchange Transactions - Property Rates             | 1400       | 4 576        | 2 293          | 1 754      | 1 567       | 1 475       | 1 385       | 1 309        | 40 793           | 55 153       | 46 530                |
| Receivables from Exchange Transactions - Waste Water Management         | 1500       | 2 530        | 1 468          | 1 227      | 1 137       | 973         | 834         | 725          | 17 272           | 26 167       | 20 941                |
| Receivables from Exchange Transactions - Waste Management               | 1600       | 1 552        | 681            | 557        | 478         | 435         | 406         | 395          | 9 906            | 14 410       | 11 621                |
| Receivables from Exchange Transactions - Property Rental Debtors        | 1700       |              | -              | -          | -           | -           | -           | -            | -                | 1-1          | -                     |
| Interest on Arrear Debtor Accounts                                      | 1810       | 1 013        | 998            | 947        | 880         | 848         | 814         | 794          | 18 270           | 24 565       | 21 607                |
| Recoverable unauthorised, irregular, fruitless and wasteful expenditure | 1820       | -            | -              | (-         | -           | -           | -           | -            | -                | -            | -                     |
| Other                                                                   | 1900       | 852          | 527            | 527        | 192         | 385         | 55          | 856          | 12 615           | 16 009       | 14 102                |
| Total By Income Source                                                  | 2000       | 20 708       | 10 525         | 7 909      | 7 023       | 5 756       | 4 864       | 5 367        | 113 142          | 175 294      | 136 152               |
| 2022/23 - totals only                                                   |            |              | ( <del>-</del> | 9-         |             | -           | -           | ):=:         | ) <del>-</del> . | 3 <b>-</b> 3 | -                     |
| Debtors Age Analysis By Customer Group                                  |            |              |                |            |             |             |             |              |                  |              |                       |
| Organs of State                                                         | 2200       | 2 269        | 2 229          | 1 919      | 1 106       | 1 031       | 940         | 1 001        | 32 675           | 43 169       | 36 752                |
| Commercial                                                              | 2300       | 10 715       | 3 660          | 2 520      | 2 590       | 1 542       | 1 209       | 1 918        | 24 541           | 48 694       | 31 799                |
| Households                                                              | 2400       | 7 724        | 4 637          | 3 470      | 3 328       | 3 183       | 2 716       | 2 448        | 55 925           | 83 431       | 67 601                |
| Other                                                                   | 2500       | < <u>-</u> . | (              | (-)        | ·-          | -           | -           | -            | ) <b>—</b>       | -            | -                     |
| Total By Customer Group                                                 | 2600       | 20 708       | 10 525         | 7 909      | 7 023       | 5 756       | 4 864       | 5 367        | 113 142          | 175 294      | 136 152               |