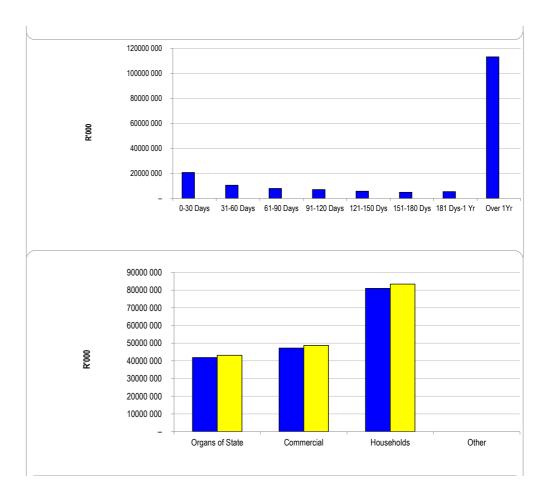

# 4.4 Outstanding Debtors Report (Annexure A – Table SC3)

The debtor's report has been prepared based on the format required to be lodged electronically with the National Treasury. This format provides an extended aged analysis, as well as an aged analysis by debtor type. The summary report indicates that:

Total outstanding debtors as of **31 JULY 2024** amounts to **R175 294 million** (**Government**: R43 169 million, **Business**: R48 694 million, and **Households**: R83 431 million).

# For Breakdown, please refer to Table SC3

| Description                                                             |            |              |                |            |             | Ĭ           | Budget      | Year 2023/24 |                  | 1            | Τ                     |
|-------------------------------------------------------------------------|------------|--------------|----------------|------------|-------------|-------------|-------------|--------------|------------------|--------------|-----------------------|
| R thousands                                                             | NT<br>Code | 0-30 Days    | 31-60 Days     | 61-90 Days | 91-120 Days | 121-150 Dys | 151-180 Dys | 181 Dys-1 Yr | Over 1Yr         | Total        | Total<br>over 90 days |
| R thousands                                                             |            |              |                |            |             |             |             |              |                  |              |                       |
| Debtors Age Analysis By Income Source                                   |            |              |                |            |             |             |             |              |                  |              |                       |
| Trade and Other Receivables from Exchange Transactions - Water          | 1200       | 3 444        | 2 115          | 1 564      | 1 306       | 971         | 765         | 721          | 7 462            | 18 347       | 11 225                |
| Trade and Other Receivables from Exchange Transactions - Electricity    | 1300       | 6 741        | 2 442          | 1 333      | 1 463       | 668         | 606         | 567          | 6 824            | 20 643       | 10 127                |
| Receivables from Non-exchange Transactions - Property Rates             | 1400       | 4 576        | 2 293          | 1 754      | 1 567       | 1 475       | 1 385       | 1 309        | 40 793           | 55 153       | 46 530                |
| Receivables from Exchange Transactions - Waste Water Management         | 1500       | 2 530        | 1 468          | 1 227      | 1 137       | 973         | 834         | 725          | 17 272           | 26 167       | 20 941                |
| Receivables from Exchange Transactions - Waste Management               | 1600       | 1 552        | 681            | 557        | 478         | 435         | 406         | 395          | 9 906            | 14 410       | 11 621                |
| Receivables from Exchange Transactions - Property Rental Debtors        | 1700       |              | -              | -          | -           | -           | -           | -            | -                | 1-1          | -                     |
| Interest on Arrear Debtor Accounts                                      | 1810       | 1 013        | 998            | 947        | 880         | 848         | 814         | 794          | 18 270           | 24 565       | 21 607                |
| Recoverable unauthorised, irregular, fruitless and wasteful expenditure | 1820       | -            | -              | (-         | -           | -           | -           | -            | -                | -            | -                     |
| Other                                                                   | 1900       | 852          | 527            | 527        | 192         | 385         | 55          | 856          | 12 615           | 16 009       | 14 102                |
| Total By Income Source                                                  | 2000       | 20 708       | 10 525         | 7 909      | 7 023       | 5 756       | 4 864       | 5 367        | 113 142          | 175 294      | 136 152               |
| 2022/23 - totals only                                                   |            |              | ( <del>-</del> | 9-         |             | -           | -           | ):=:         | ) <del>-</del> . | 3 <b>-</b> 3 | -                     |
| Debtors Age Analysis By Customer Group                                  |            |              |                |            |             |             |             |              |                  |              |                       |
| Organs of State                                                         | 2200       | 2 269        | 2 229          | 1 919      | 1 106       | 1 031       | 940         | 1 001        | 32 675           | 43 169       | 36 752                |
| Commercial                                                              | 2300       | 10 715       | 3 660          | 2 520      | 2 590       | 1 542       | 1 209       | 1 918        | 24 541           | 48 694       | 31 799                |
| Households                                                              | 2400       | 7 724        | 4 637          | 3 470      | 3 328       | 3 183       | 2 716       | 2 448        | 55 925           | 83 431       | 67 601                |
| Other                                                                   | 2500       | < <u>-</u> . | (              | (-)        | ·-          | -           | -           | -            | ) <b>—</b>       | -            | -                     |
| Total By Customer Group                                                 | 2600       | 20 708       | 10 525         | 7 909      | 7 023       | 5 756       | 4 864       | 5 367        | 113 142          | 175 294      | 136 152               |